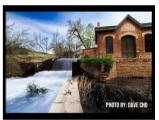

## CAPTURE THE CACHE & CACHE & COCKTAILS

Capture the Cache is an annual photo contest that recognizes the natural beauty, wildlife, culture, and history of the Cache la Poudre River National Heritage Area. The images offer a snapshot of what makes the 45-mile heritage area unique and essential. The contest runs March 1, 2024- May 10, 2024.

2023
CAPTURE THE CACHE WINNERS

**GRAND PRIZE WINNER** 

RIVER REFLECTIONS

HISTORY & CULTURE

**RECREATION & LIFESTYLE** 

Cache & Cocktails, a celebratory evening of signature cocktails, hors d'oeuvres, and camaraderie. The evening is dedicated to art, culture, and community, with a select group of images featured in a silent auction. Cache NHA emeritus inductees will be recognized for their services to the Heritage Area during the event.